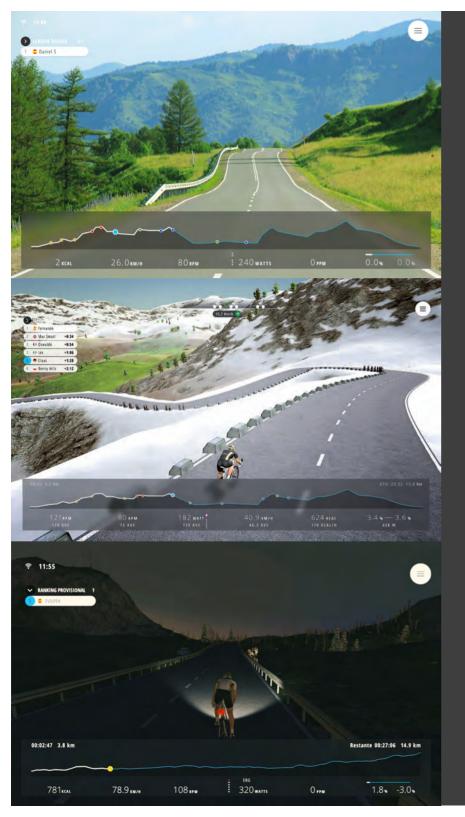

## Routes

### New York or Tokyo?

Discover thousands of routes around the world. Choose between video and 3D.

Upload your own outdoor routes and enjoy those shared by other users.

### Bkool 3D Real Weather ™

is an exclusive, Bkool-patented technology.

(양 윽 〇 💭

Experience in real time the weather and daylight conditions present anywhere in the world.