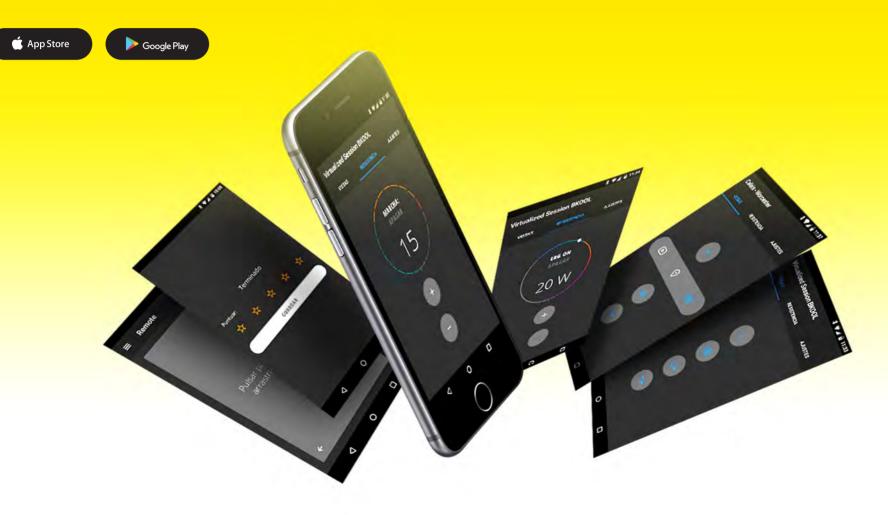

# Bkool Mobile App

BKOOL

560

G

80

1513

Control your trainer's resistance from your mobile

#### ERG mode

Set time and target power The trainer will adjust the resistance!

#### Simulate hills Set a distance and elevation change

#### Just ride

Set the target distance or time and start working out.