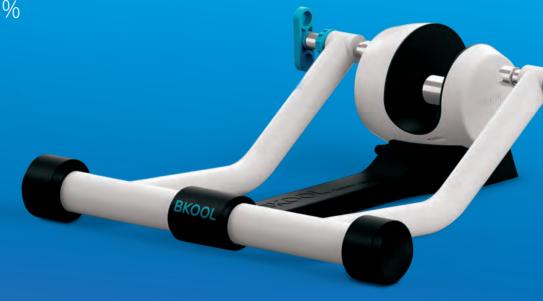

### Our premier trainer Simulates slopes of up to 20%

 Image: Constraint of the second se

Universal. Compatible with all wheel sizes from 20" to 29".

Smart. Resistance and inertia are automatically adjusted