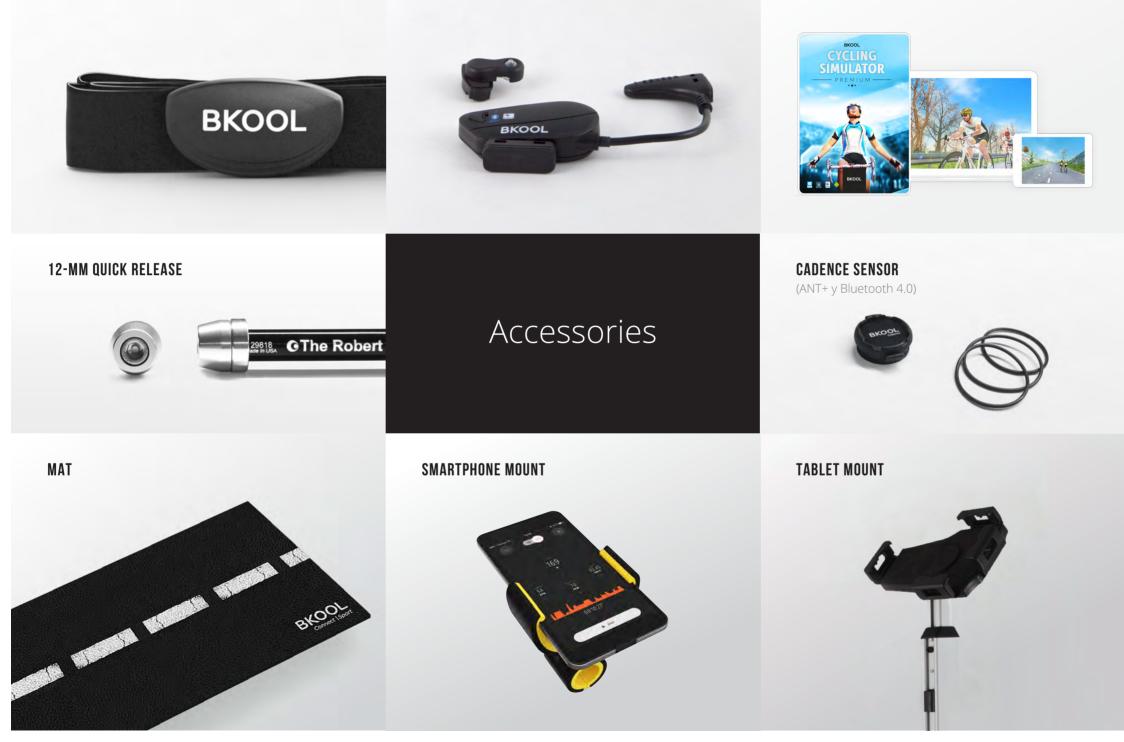

### BKOOL

Bkool connects to your favorite platforms

STRAVA

GARMIN

TRAININGPEAKS

**HEART RATE MONITOR** (ANT+ y Bluetooth 4.0) **SPEED AND CADENCE SENSOR** (ANT+ y Bluetooth 4.0) ANNUAL PREMIUM BOX

Bkool.com