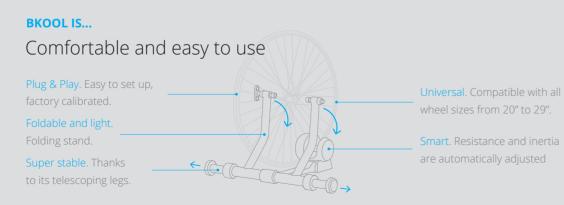

### Our premier trainer Simulates slopes of up to 20%

 Image: Constraint of the second se

Universal. Compatible with all wheel sizes from 20" to 29".

Smart. Resistance and inertia are automatically adjusted