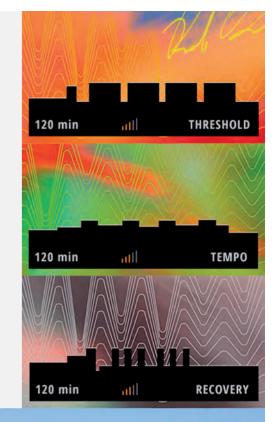

## Workouts

#### Specific workouts

Choose from the wide variety of workouts available or create your own.

### Personalized experience

Each workout is tailored to your fitness level.

#### Workout creator

Customize what and how to train. It's simple and intuitive thanks to our innovative Workout Creator.