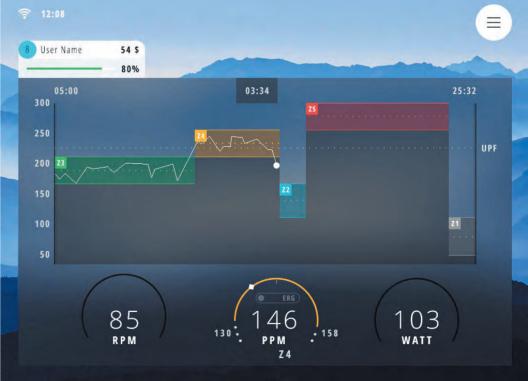

# Bkool Mobile App

BKOOL

560

G

80

1513

Control your trainer's resistance from your mobile

#### ERG mode

Set time and target power The trainer will adjust the resistance!

#### Simulate hills Set a distance and elevation change

#### Just ride

Set the target distance or time and start working out.